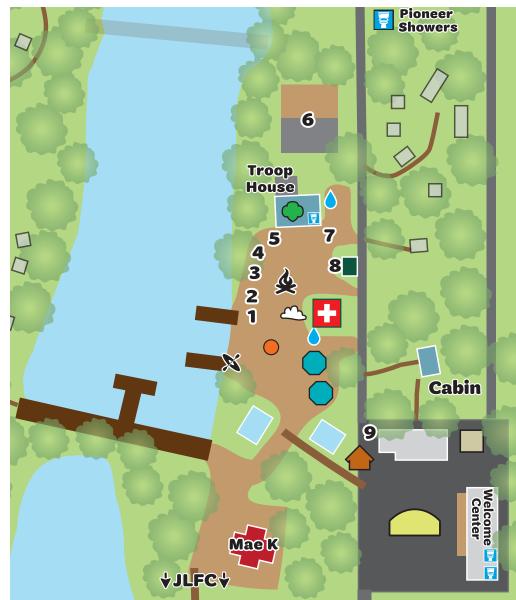

## **Activity Stations:**

- 😭 1 Safari Jeep Craft w/ Coin Holder
- **☆2** Elephant goal Tracker
  - **3** Peanut Swap
- 숨 4 Elephant Swap
- ☆ 5 Picnic Table Pinwheel Craft
  - 6 Sports Court & Games
- ☆ 7 Healing Headbands
  - 8 Photobooth
  - **9** Membership Renewal & Treasure Box

- ዿ Campfire S'mores: 12:00 PM
- X Jungle Cruise Pedal Boats
- 🔵 DJ / Music
- 🔵 GaGa Ball Pits
- 🗥 Misting Station
- ┢ Face Painting
  - Girl Scout Shop (For purchase)
- Food Trucks (For purchase)
  Iron Mobile Chef & Ice Cream. Picnic tables available.

## Legend

- Check-In / Door Tix Agape canned food & school supply donation bin. Pick up ticket to enter raffles.
  - Parking (JLFC)
  - Restrooms
  - First Aid
  - Water Refill

Juliette Low Friendship Center (JLFC) is South of the main part of Camp Edey. Head north on boardwalk to get to event.

Visit the activities with a  $\overleftrightarrow$  to collect a Gold Coin  $\blacktriangle$ 

*Redeem your gold coins at* **Treasure Box** *for prizes.*