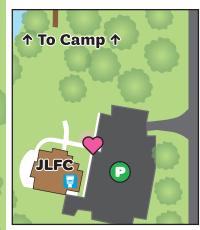

## Legend

- Check-In / Door Tix Agape canned food & school supply donation bin. Pick up ticket to enter raffles.
  - Parking (JLFC)
  - Restrooms
  - First Aid
  - Water Refill

Juliette Low Friendship Center (JLFC) is South of the main part of Camp Edey. Head north on boardwalk to get to event.