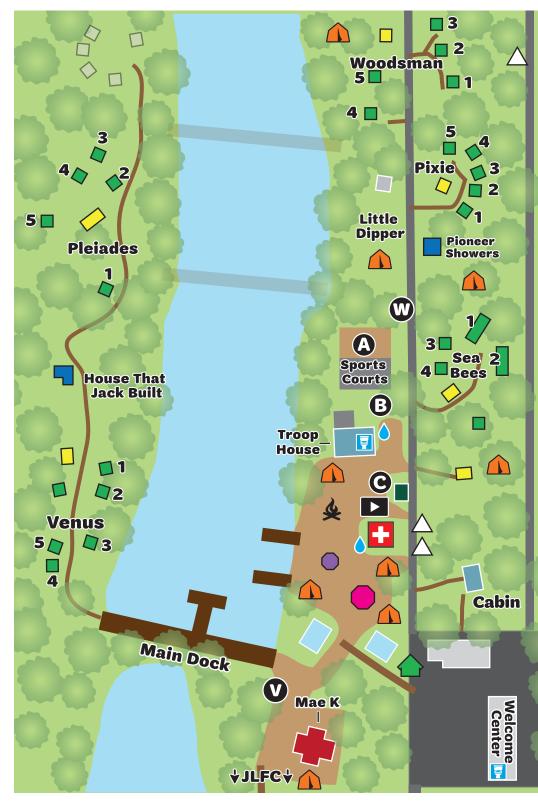

## CAMPOREE 2023 **Map for Friday, September 22**

### Friday Night:

Check-In for Venus & Pleiades  $\mathbf{V}$ Tentalow Sites: Starts at 4:30 PM

W Check-In for Woodsman, Pixie, Seabees Tentalow Sites & Tent Pitching: Starts at 4:30 PM

6:30 - 8:00 PM: Dinner @ JLFC

ዿ 8:00 PM: Campfire S'mores

• Sing-a-long at 8:15 PM

9:30 PM: Movie & Popcorn (Jumanji)

### Saturday Morning:

- 7:30-9:30 AM: Breakfast @ JLFC
- Pack-up/Clean Sites by 9:00 AM

## Activities

- 🗙 Archery • Must be pre-registered. · No Walk-ons
- A Sports Courts · Volleyball, Basketball, & Cornhole
- - Snacks For Purchase, Open 5:00 9:00 PM
- D Gigantigames
- Ocelot Masks B
- Girl Scout Shop, Open 4:30-9:00 PM

Juliette Low Friendship Center (JLFC) is South of the main part of Camp Edey. Head south on boardwalk past Mae K.

**B** 9 Square G Photobooth GaGa Ball