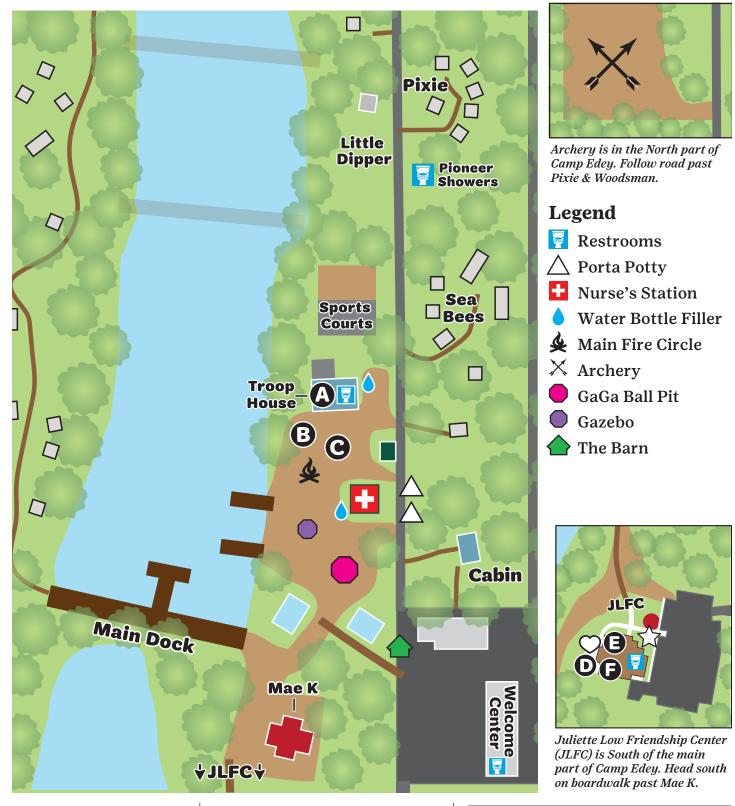

# **CAMPOREE 2023** Map for Saturday, September 23

## Schedule

- 7:30-9:30 AM: Breakfast @ JLFC
- Pack-up/Clean Sites by 9:00 AM
- ☆ Day Pass Check-in @ JLFC
- 11:30 AM 1:30 PM: Lunch @ JLFC

### Activities: 10:00 AM - 2:00 PM

- Archery
  Must be pre-registered.
  No Walk-ons
- A Knot Tying

- DJ/Music (If raining, will be inside JLFC)
- 🕨 GaGa Ball
- Hiking (*Starts here*)
- **D** Goal Tracker Clipboard
- Photobooth
- **G**irl Scout Shop

Juliette Low Friendship Center (JLFC) is South of the main part of Camp Edey. Head south on boardwalk past Mae K.

**B** 9 Square G Photobooth GaGa Ball