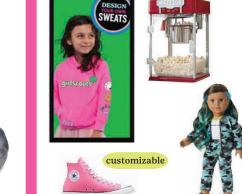

Fidget Beanbag Stones 200+ DOC pkgs

Supermix Studio OR Customizable Converse OR Popcorn Maker OR American Girl Doll 500+ pkgs

**LEGO Gift Card** OR Mini Fridge OR Teepee Tent 750+ pkgs

Ninja Creami OR 1 Week of Girl Scout Day Camp (does not include bus) OR Lifetime Membership (graduating seniors only) 1000+ pkgs