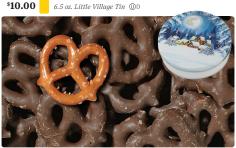

Ν Cranberry Trail Mix Cranberries, raisins, almonds, cashews, English walnuts, and banana chips. \$7.00 7 oz.

Little Village Tin with Chocolate Covered Pretzels С Pretzels covered in chocolate. 6.5 oz. Little Village Tin @D