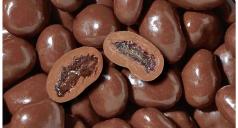

Snowman w/ Winter Background Tin with Peppermint Bark Rounds White milk chocolate with crushed peppermint candy on top of dark chocolate. 8 oz. Snowman w/ Winter Background Tin

Coshe Coshe

Coshe Coshe

Chocolate Covered Almonds Almonds smothered in milk chocolate. 9*02.* OC