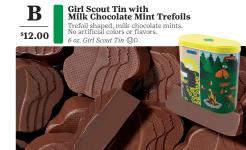

Snowman w/ Winter Background Tin with Peppermint Bark Rounds White milk chocolate with crushed peppermint candy on top of dark chocolate. 8 oz. Snowman w/ Winter Background Tin

Coshe Coshe

Coshe Coshe





Chocolate Covered Almonds Almonds smothered in milk chocolate. 9*02.* OC









Honey Roasted Peanuts Roasted and salted peanuts with honey. 9 oz. 🛈





Madagascar Vanilla & Honey Almonds F Almonds with honey and vanilla. \$9.00 8 oz. 🛈



**English Butter Toffee** J Butter toffee covered in milk chocolate with crushed almonds. \$8.00 5 oz. Gift Box



Ν Cranberry Trail Mix Cranberries, raisins, almonds, cashews, English walnuts, and banana chips. \$7.00 7 oz.



Little Village Tin with Chocolate Covered Pretzels С Pretzels covered in chocolate. 6.5 oz. Little Village Tin @D



**Everything Seasoned Cashews** G Cashews seasoned with onion, poppy seeds, garlic, and sesame seeds. \$9.00 8 oz. 🛈



K Pecan Supremes Caramel and pecans covered in milk chocolate. \$8.00 5 oz. Gift Box







Whole Cashews D Gourmet cashews roasted and lightly salted. \$9.00 8 oz. 🛈





Dark Chocolate Sea Salt Caramels Caramel enrobed in dark chocolate with se