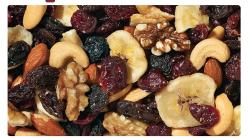

Ν Cranberry Trail Mix Cranberries, raisins, almonds, cashews, English walnuts, and banana chips. \$7.00 7 oz.

Little Village Tin with Chocolate Covered Pretzels С Pretzels covered in chocolate. 6.5 oz. Little Village Tin @D