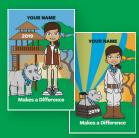

## EARN THESE TWO SPECIAL PATCHES WITH YOUR NAME AND AVATAR ON THEM!

## **Fall Personalized Patch**

To Earn: • Create your Me2 avatar • Send 15 emails • Sell \$350 in total Fall items

Choose a background for your Me2 and whether she wears her Girl Scout uniform or a safari outfit!